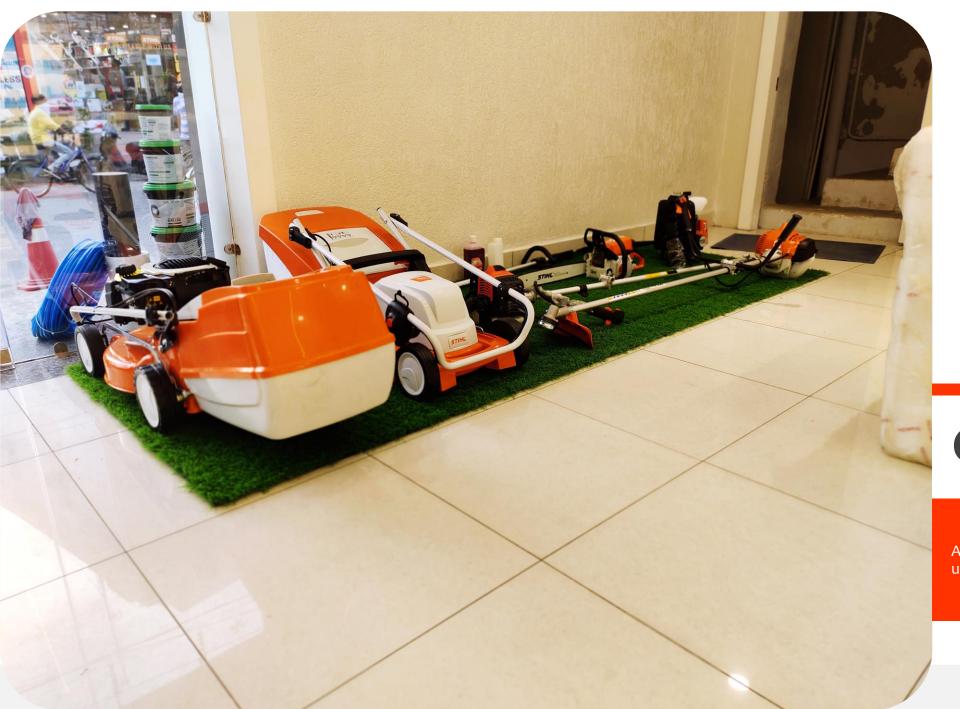

# THE WHITE HOUSE

A completely new conceptual showroom of Engineering & Mill Store Goods. First in the class and industry in Jalandhar region. Here you will meet your complete solutions for all industrial needs under one roof.





#### **Abrasives**

The section includes Abrasives, Grinding Wheels, Cut off Wheels, DCDs, Safety Products, Lifting Devices, Chains, Holding Devices etc....







#### **Fasteners**

Filled with TVS High Tensile Fasteners and Raajratna Stainless Steel Fasteners, Insize and other measuring instruments. Also includes Vee Belts.



#### Misc.

Bearings, Carbide Inserts/Holders, HSS/CS Taps, Endmills, Reamers, Greasing and industrial lubrications, Adhesives etc....







### **Garden Tools**

A showcase of daily and occasionally usable garden tools.



#### **Power Tools**

Dedicated section for Industrial & Home use Power Tools which includes Makita, Dewalt, Stanley, Hikoki, Metabo etc.....







#### Office





## Reception



# Celebration, '